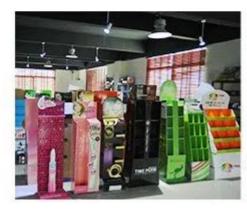

#### **Custom Cardboard Display Boxes**

This custom cardboard display boxes is made out of recyclable corrugated material, 100% green and eco friendly, printing is 4C CMYK offset, with high glossy or matt lamination on whole display box, it looks pretty attractive and shining. This cardboard counter display boxes can be customized for its printing and size, WOW sales team will provide customized proposal as soon as we get your products details like dimensions, qty in each display box, feel free to contact WOW to get a free quote and design!

Corrugated display boxes can be used as counter display as well as shipping boxes, pretty popular in FMCG field. Small cardboard display boxes can also be made out of artpaper only, which is thinner than cardboard, if your products is light weight and small, we strongly suggest to change the material to artpaper as which is more cost efficient.