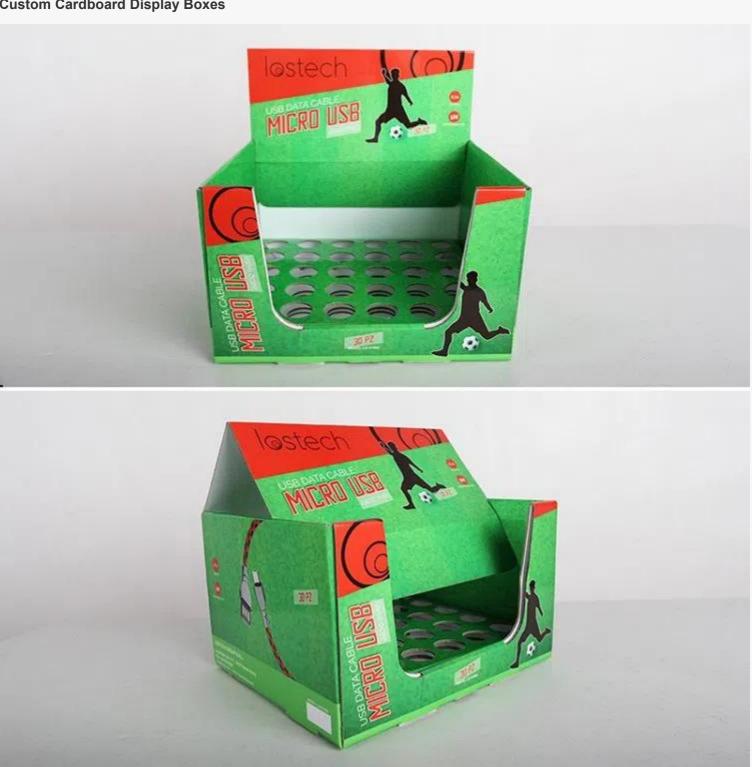

### **Custom Cardboard Display Boxes**

#### **Custom Cardboard Display Boxes**

This custom cardboard display boxes is made out of recyclable corrugated material, 100% green and eco friendly, printing is 4C CMYK offset, with high glossy or matt lamination on whole display box, it looks pretty attractive and shining. This cardboard counter display boxes can be customized for its printing and size, WOW sales team will provide customized proposal as soon as we get your products details like dimensions, qty in each display box, feel free to contact WOW to get a free quote and design!

Corrugated display boxes can be used as counter display as well as shipping boxes, pretty popular in FMCG field. Small cardboard display boxes can also be made out of artpaper only, which is thinner than cardboard, if your products is light weight and small, we strongly suggest to change the material to artpaper as which is more cost efficient.