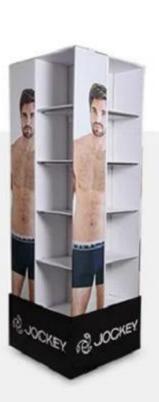

#### **Custom Cardboard Display Boxes**

This custom cardboard display boxes is made out of recyclable corrugated material, 100% green and eco friendly, printing is 4C CMYK offset, with high glossy or matt lamination on whole display box, it looks pretty attractive and shining. This cardboard counter display boxes can be customized for its printing and size, WOW sales team will provide customized proposal as soon as we get your products details like dimensions, qty in each display box, feel free to contact WOW to get a free quote and design!

Corrugated display boxes can be used as counter display as well as shipping boxes, pretty popular in FMCG field. Small cardboard display boxes can also be made out of artpaper only, which is thinner than cardboard, if your products is light weight and small, we strongly suggest to change the material to artpaper as which is more cost efficient.