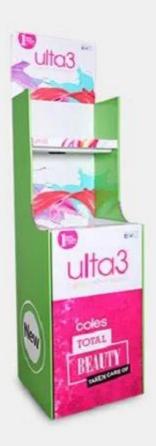

#### **Custom Cardboard Display Boxes**

This custom cardboard display boxes is made out of recyclable corrugated material, 100% green and eco friendly, printing is 4C CMYK offset, with high glossy or matt lamination on whole display box, it looks pretty attractive and shining. This cardboard counter display boxes can be customized for its printing and size, WOW sales team will provide customized proposal as soon as we get your products details like dimensions, qty in each display box, feel free to contact WOW to get a free quote and design!

Corrugated display boxes can be used as counter display as well as shipping boxes, pretty popular in FMCG field. Small cardboard display boxes can also be made out of artpaper only, which is thinner than cardboard, if your products is light weight and small, we strongly suggest to change the material to artpaper as which is more cost efficient.