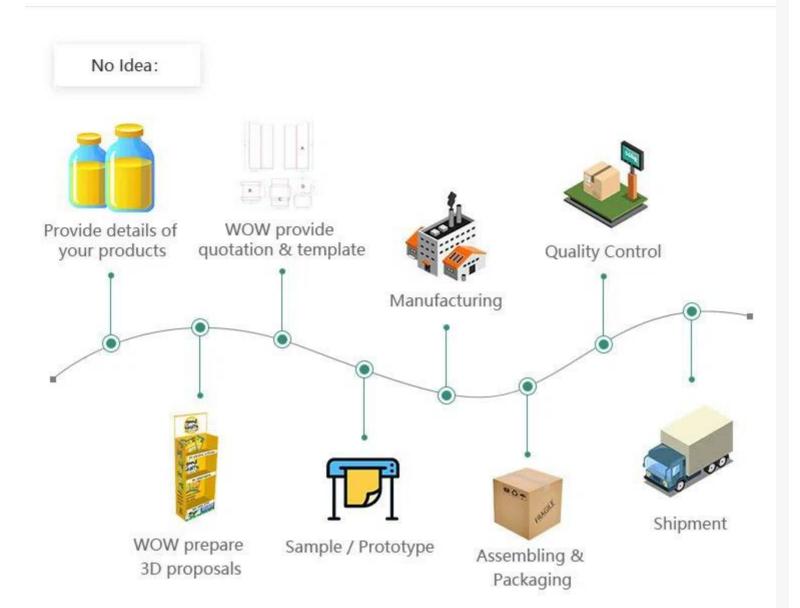

### **ORDER PROCESS**

## FAQ

- Q: Are you a factory or trade company?
- A: We are a professional factory specialized in POP Displays manufacturing.
- Q: What does WOW Display need from me for quote?
- A: 1. Display structure, size, quantity, printing.
- 2. If you don't have idea on the display style, no problem, we will recommend this based on your products.
- Q: Can I print my own company logo on custom cardboard display boxes?
- A: Yes, sure. It is customized. You can print your logo and any image you like on it.
- Q: Can you help to make the corrugated counter display boxes graphics design?