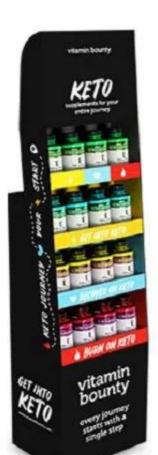

#### **Custom Cardboard Display Boxes**

This custom cardboard display boxes is made out of recyclable corrugated material, 100% green and eco friendly, printing is 4C CMYK offset, with high glossy or matt lamination on whole display box, it looks pretty attractive and shining. This cardboard counter display boxes can be customized for its printing and size, WOW sales team will provide customized proposal as soon as we get your products details like dimensions, qty in each display box, feel free to contact WOW to get a free quote and design!

Corrugated display boxes can be used as counter display as well as shipping boxes, pretty popular in FMCG field. Small cardboard display boxes can also be made out of artpaper only, which is thinner than cardboard, if your products is light weight and small, we strongly suggest to change the material to artpaper as which is more cost efficient.