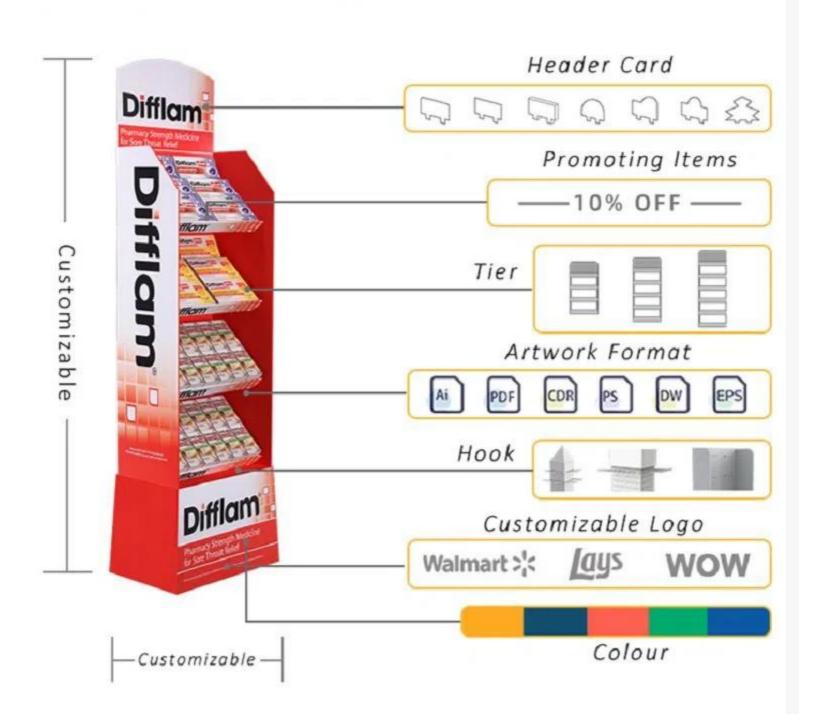

#### **Custom Cardboard Display Boxes**

This custom cardboard display boxes is made out of recyclable corrugated material, 100% green and eco friendly, printing is 4C CMYK offset, with high glossy or matt lamination on whole display box, it looks pretty attractive and shining. This cardboard counter display boxes can be customized for its printing and size, WOW sales team will provide customized proposal as soon as we get your products details like dimensions, qty in each display box, feel free to contact WOW to get a free quote and design!

Corrugated display boxes can be used as counter display as well as shipping boxes, pretty popular in FMCG field. Small cardboard display boxes can also be made out of artpaper only, which is thinner than cardboard, if your products is light weight and small, we strongly suggest to change the material to artpaper as which is more cost efficient.

| Product Information:     |                                                                                                                                                      |
|--------------------------|------------------------------------------------------------------------------------------------------------------------------------------------------|
| Size                     | L*W*H (mm)According to customers' specific request. Welcomed to send your detailed size.                                                             |
| Color, Shape and<br>Logo | Welcome Customized, Meet your requirement.                                                                                                           |
| Printing                 | Glossy/Matte lamination, varnish , UV coating, Spot UV, gold/silver stamping, embossing / debossing, etc.                                            |
| Il ead Time              | Sample Time: About 2-3 Working Days after receiving payment and printing artwork.  Mass Production Time: About 7-15Working Days.                     |
| Shipping                 | By Express:3-5 days. By Air: 10-15 days. By Sea: 20-40 days. Choose the RIGHT and EFFICIENT shipping way to save cost.                               |
| Payment Lerm             | T/T, L/C, PayPal, Western Union, others can be negotiated. Only 30% Deposit and 70% Balance before shipment, Make Your Capital Flows More Efficient. |