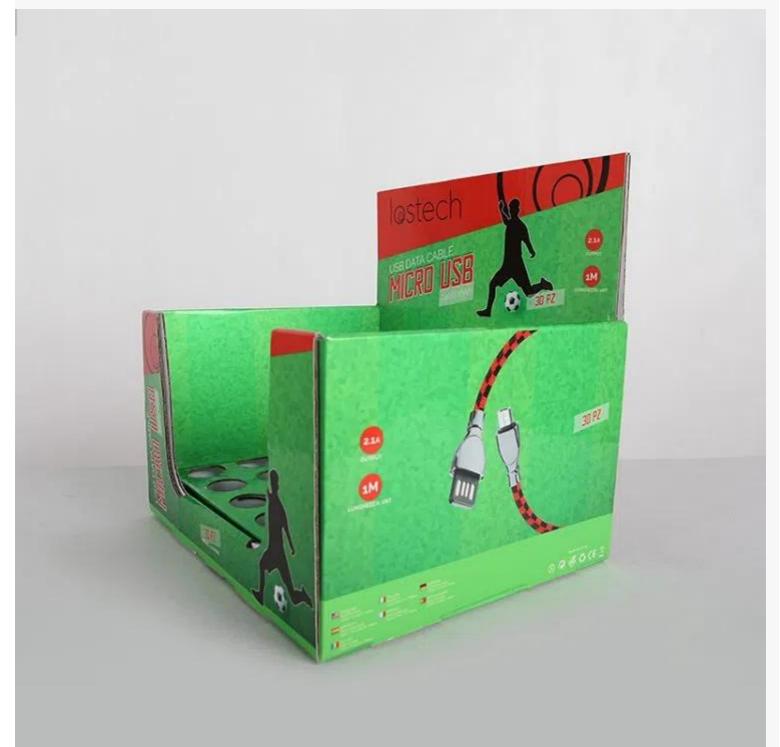

### **Custom Cardboard Display Boxes**

#### **Custom Cardboard Display Boxes**

This custom cardboard display boxes is made out of recyclable corrugated material, 100% green and eco friendly, printing is 4C CMYK offset, with high glossy or matt lamination on whole display box, it looks pretty attractive and shining. This cardboard counter display boxes can be customized for its printing and size, WOW sales team will provide customized proposal as soon as we get your products details like dimensions, qty in each display box, feel free to contact WOW to get a free quote and design!

Corrugated display boxes can be used as counter display as well as shipping boxes, pretty popular in FMCG field. Small cardboard display boxes can also be made out of artpaper only, which is thinner than cardboard, if your products is light weight and small, we strongly suggest to change the material to artpaper as which is more cost efficient.