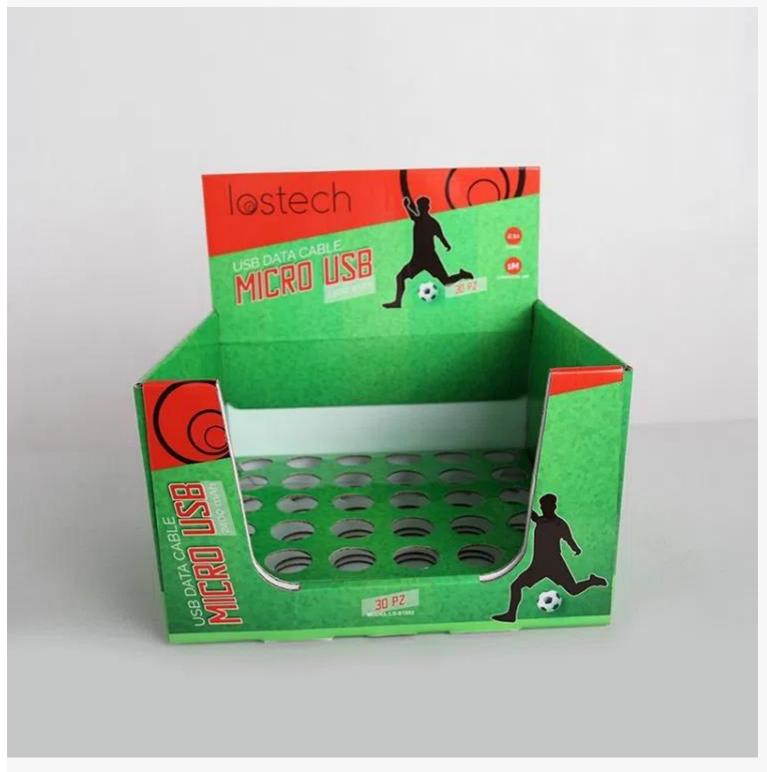

### **Custom Cardboard Display Boxes**

#### **Custom Cardboard Display Boxes**

This custom cardboard display boxes is made out of recyclable corrugated material, 100% green and eco friendly, printing is 4C CMYK offset, with high glossy or matt lamination on whole display box, it looks pretty attractive and shining. This cardboard counter display boxes can be customized for its printing and size, WOW sales team will provide customized proposal as soon as we get your products details like dimensions, qty in each display box, feel free to contact WOW to get a free quote and design!

Corrugated display boxes can be used as counter display as well as shipping boxes, pretty popular in FMCG field. Small cardboard display boxes can also be made out of artpaper only, which is thinner than cardboard, if your products is light weight and small, we strongly suggest to change the material to artpaper as which is more cost efficient.