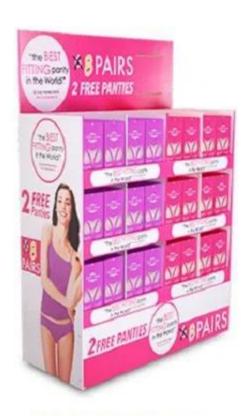

#### **Custom Cardboard Display Boxes**

This custom cardboard display boxes is made out of recyclable corrugated material, 100% green and eco friendly, printing is 4C CMYK offset, with high glossy or matt lamination on whole display box, it looks pretty attractive and shining. This cardboard counter display boxes can be customized for its printing and size, WOW sales team will provide customized proposal as soon as we get your products details like dimensions, qty in each display box, feel free to contact WOW to get a free quote and design!

Corrugated display boxes can be used as counter display as well as shipping boxes, pretty popular in FMCG field. Small cardboard display boxes can also be made out of artpaper only, which is thinner than cardboard, if your products is light weight and small, we strongly suggest to change the material to artpaper as which is more cost efficient.