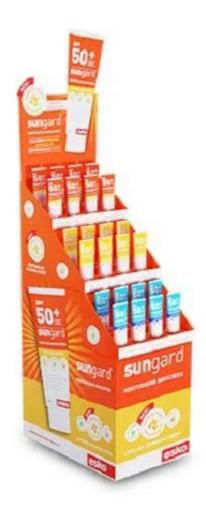

#### **Custom Cardboard Display Boxes**

This custom cardboard display boxes is made out of recyclable corrugated material, 100% green and eco friendly, printing is 4C CMYK offset, with high glossy or matt lamination on whole display box, it looks pretty attractive and shining. This cardboard counter display boxes can be customized for its printing and size, WOW sales team will provide customized proposal as soon as we get your products details like dimensions, qty in each display box, feel free to contact WOW to get a free quote and design!

Corrugated display boxes can be used as counter display as well as shipping boxes, pretty popular in FMCG field. Small cardboard display boxes can also be made out of artpaper only, which is thinner than cardboard, if your products is light weight and small, we strongly suggest to change the material to artpaper as which is more cost efficient.